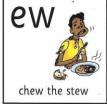

# Speed Sounds Set 1



# Speed Sounds Set 2























# Speed Sounds Set 3















































# **Red words**

## Red ditty level

I of my to the no for he

### Green level

the your said you my I he are of no

## Purple level

the of to I my me go he baby said are you your

### Pink level

all the I've you we no are me he some there washing my like want call be her of said she be so to

# Orange level

what do you me want go no are so be all her they said the my he old we was of she

#### Yellow level

one her go all some be they watches said want school of do wall what so who call their fall I've saw to the was she he watch me my you are small by there no your tall brother any I'm were

### Blue level

any other one her said they want watch anyone who school through son why brother humans small what two all there could would their some over does once here you'