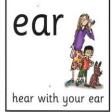

# Speed Sounds Set 1



# Speed Sounds Set 2























# Speed Sounds Set 3















































# **Red words**

## Red ditty level

I of my to the no for he

### Green level

the your said you my I he are of no

## Purple level

the of to I my me go he baby said are you your

### Pink level

all the I've you we no are me he some there washing my like want call be her of said she be so to

# Orange level

what do you me want go no are so be all her they said the my he old we was of she

#### Yellow level

one her go all some be they watches said want school of do wall what so who call their fall I've saw to the was she he watch me my you are small by there no your tall brother any I'm were

### Blue level

any other one her said they want watch anyone who school through son why brother humans small what two all there could would their some over does once here you're w