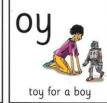

# Speed Sounds Set 1



# Speed Sounds Set 2























# Speed Sounds Set 3















































# **Red words**

## Red ditty level

I of my to the no for he

### Green level

the your said you my I he are of no

## Purple level

the of to I my me go he baby said are you your

### Pink level

all the I've you we no are me he some there washing my like want call be her of said she be so to

# Orange level

what do you me want go no are so be all her they said the my he old we was of she

#### Yellow level

one her go all some be they watches said want school of do wall what so who call their fall I've saw to the was she he watch me my you are small by there no your tall brother any I'm were

### Blue level

any other one her said they want watch anyone who school through son why brother humans small what two all the