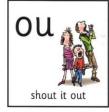

# Speed Sounds Set 1



# Speed Sounds Set 2























# Speed Sounds Set 3















































# **Red words**

## Red ditty level

I of my to the no for he

### Green level

the your said you my I he are of no

## Purple level

the of to I my me go he baby said are you your

### Pink level

all the I've you we no are me he some there washing my like want call be her of said she be so to

# Orange level

what do you me want go no are so be all her they said the my he old we was of she

#### Yellow level

one her go all some be they watches said want school of do wall what so who call their fall I've saw to the was she he watch me my you are small by there no your tall brother any I'm were

### Blue level

any other one her said they want watch anyone who school through son why brother humans small what two all t