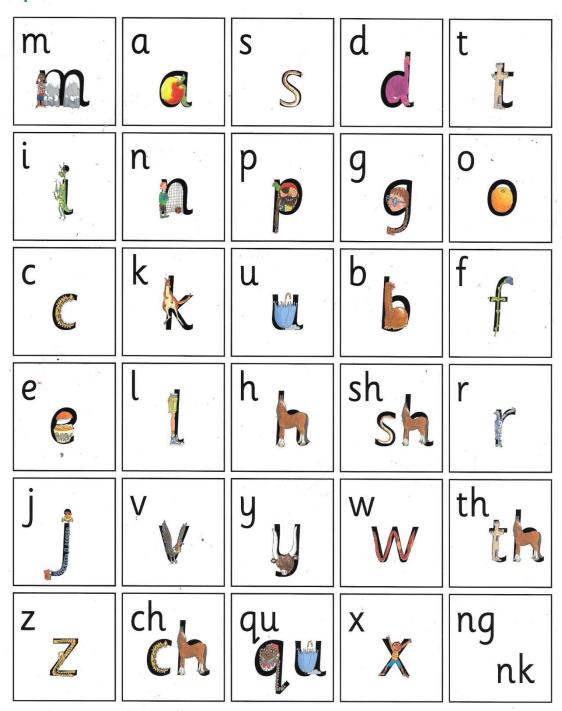

# Speed Sounds Set 1



# Speed Sounds Set 2























# Speed Sounds Set 3















































# **Red words**

## Red ditty level

I of my to the no for he

### Green level

the your said you my I he are of no

## Purple level

the of to I my me go he baby said are you your

### Pink level

all the I've you we no are me he some there washing my like want call be her of said she be so to

# Orange level

what do you me want go no are so be all her they said the my he old we was of she

#### Yellow level

one her go all some be they watches said want school of do wall what so who call their fall I've saw to the was she he watch me my you are small by there no your tall brother any I'm were

### Blue level

any other one her said they want watch anyone who school through s