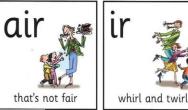

# Speed Sounds Set 1



# Speed Sounds Set 2























# Speed Sounds Set 3















































# **Red words**

## Red ditty level

I of my to the no for he

### Green level

the your said you my I he are of no

## Purple level

the of to I my me go he baby said are you your

### Pink level

all the I've you we no are me he some there washing my like want call be her of said she be so to

# Orange level

what do you me want go no are so be all her they said the my he old we was of she

#### Yellow level

one her go all some be they watches said want school of do wall what so who call their fall I've saw to the was she he watch me my you are small by there no your tall brother any I'm were

### Blue level

any other one her said they want watch anyone who school through son why brother humans small what two a