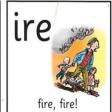

# Speed Sounds Set 1



# Speed Sounds Set 2























# Speed Sounds Set 3















































# **Red words**

## Red ditty level

I of my to the no for he

### Green level

the your said you my I he are of no

## Purple level

the of to I my me go he baby said are you your

### Pink level

all the I've you we no are me he some there washing my like want call be her of said she be so to

# Orange level

what do you me want go no are so be all her they said the my he old we was of she

#### Yellow level

one her go all some be they watches said want school of do wall what so who call their fall I've saw to the was she he watch me my you are small by there no your tall brother any I'm were

### Blue level

any other one her said they want watch anyone who school through son why brother humans small what two all there could would their some over does once here you're