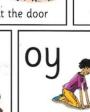

# Speed Sounds Set 1



# Speed Sounds Set 2























# Speed Sounds Set 3















































# **Red words**

## Red ditty level

I of my to the no for he

### Green level

the your said you my I he are of no

## Purple level

the of to I my me go he baby said are you your

### Pink level

all the I've you we no are me he some there washing my like want call be her of said she be so to

# Orange level

what do you me want go no are so be all her they said the my he old we was of she

#### Yellow level

one her go all some be they watches said want school of do wall what so who call their fall I've saw to the was she he watch me my you are small by there no your tall brother any I'm were

### Blue level

any other one her said they want watch anyone who school through son why brother humans small what two all